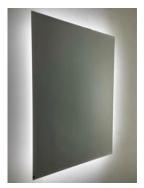

# **BACKLIT LED WALL MIRROR**

**MODEL#: CAL 1836** 

#### **FEATURES:**

- ONE 18X36" HIGH POLISHED EDGE MIRROR WITH LED BACKLIGHTING.
- SILVERED BACK REFLECTION LAYER FOR HIGH RESOLUTION, COPPER-FREE, ENVIRONMENTALLY FRIENDLY GLASS.
- LED'S RATED FOR 50,000 HOURS OF CONTINUOUS USE.
- 1500 LUMENS PER METER.
- LED QTY: 528 CHIPS PER METER.
- CRI >90 RA.
- 7" WIRE WHIP INCLUDED.
- HARDWIRE TO EXTERNAL WALL SWITCH (NO DIMMER).
- HORIZONTAL & VERTICAL MOUNTING OPTION AVAILABLE (PLEASE SPECIFY).
- PACKED IN FOUR WALL (FOLDED DOUBLE WALL) CORRUGATION.
- "Z BAR" FOR WALL MOUNTING INCLUDED.

## **KELVIN RATING:**

- 6000K (COOL WHITE) [SHOWN]
- 3500K (WARM WHITE)

OVERALL SIZE DIMENSION: 18" WIDE X 36" HIGH X 1 1/4" DEEP